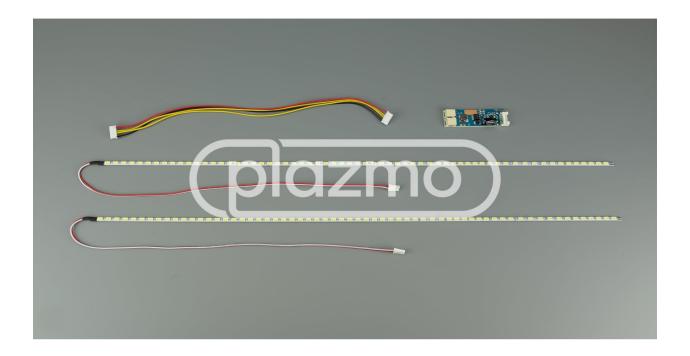

## Universal LED Backlight Kit 10.4" to 24" LCD Panels for LED Replacement and CCFL Conversion

Plazmo LED-051

Plazmo Industries 1

This is a universal LED kit that includes 2 high brightness LED strips, a DC-DC LED driver, and a wire harness. The LED strips can be easily trimmed in designated increments every 3 LEDs, to fit any size LCD from 10.4"-24". This is known as a cut-to-fit model. This LED bar can be used for LED replacement or CCFL conversion.

## **LED Strip Specifications:**

• LED Strip Dimensions: 540x4x2mm

LED Chip Quantity: 96LED Chip Size: 3528Connector: 2 pin JST

• Color temp: 8500k-11000k

## LED Driver/Inverter Specifications:

• Dimensions: 7cm x 2cm

Input: 9-30V DCOutput: 9.6V DC

Dimmable, connect to the ADJ pin to allow dimming

• Pin assignments definition, from Red to Black in the picture: